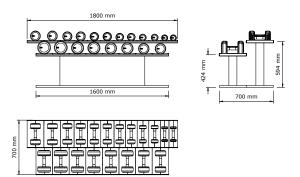

## PENT. COLMIA <sup>™</sup> Set



PENT. COLMIA <sup>™</sup> Luxury Dumbbells Set

The stable construction, strong attention to detail and the heart poured into the hand work made COLMIA<sup>TM</sup> dumbbells delightfully presentable globally. COLMIA<sup>TM</sup> dumbbells are perfect, as a part of modern home or hotel gym.

Set including: 2 racks & 20 dumbbells weighing:

2 kg x 2 | 4 kg x 2 | 6 kg x 2 | 8 kg x 2 | 10 kg x 2 | 12 kg x 2 | 14 kg x 2 | 16 kg x 2 | 18 kg x 2 | 20 kg x 2

## DIMENSIONS



## WEIGHT

| NET   | 390 kg |
|-------|--------|
| GROSS | 410 kg |

Net = 2 racks + dumbbells

Gross = 2 racks + dumbbells + package

## **COLOUR & MATERIAL**





PENT. Luxury Fitness Equipment ul. Wędrowców 112 43-300 Bielsko-Biała T: + 48 33 810 50 63 M: + 48 605 959 444 info@pentfitness.com www.pentfitness.com