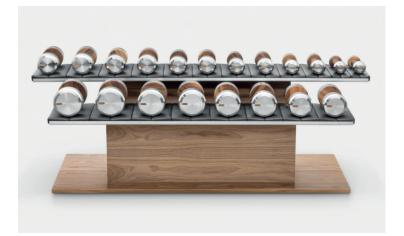

## PENT. COLMIA <sup>™</sup> Set

PENT. COLMIA <sup>™</sup> Luxury Dumbbells Set

The stable construction, strong attention to detail and the heart poured into the hand work made COLMIA<sup>TM</sup> dumbbells delightfully presentable globally. COLMIA<sup>TM</sup> dumbbells are perfect, as a part of modern home or hotel gym.

Set including: 2 racks & 20 dumbbells weighing:

2 kg x 2 | 4 kg x 2 | 6 kg x 2 | 8 kg x 2 | 10 kg x 2 | 12 kg x 2 | 14 kg x 2 | 16 kg x 2 | 18 kg x 2 | 20 kg x 2